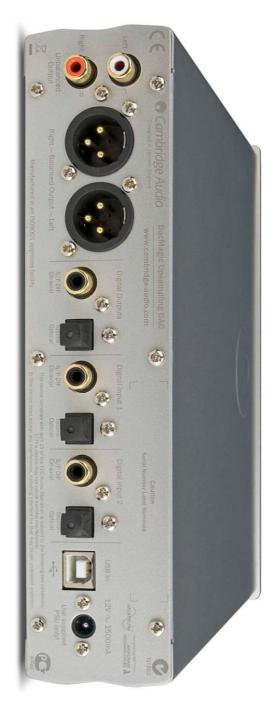

## **Detailed Specifications**

| Inputs                                         | 2 x digital inputs (choice of either co-axial or optical connection for each) 1 x USB PC digital input                                                    |
|------------------------------------------------|-----------------------------------------------------------------------------------------------------------------------------------------------------------|
| Audio outputs                                  | 1 x pair gold plated RCA phono outputs 1 x pair XLR balanced outputs 1 x co-axial digital output (pass through) 1 x optical digital output (pass through) |
| D/A converters                                 | Dual Wolfson WM8740 24 bit DACs                                                                                                                           |
| Digital filter                                 | Texas instruments TMS 320VC5501 DSP upsampling to 24 bit 192kHz                                                                                           |
| Analogue filter                                | 2-pole dual differential bessel double virtual earth balanced                                                                                             |
| Frequency response                             | 20Hz to 20KHz (±0.1dB) (steep filter disabled)                                                                                                            |
| THD @ 1kHz 0dBFs                               | <0.001% 24 bit                                                                                                                                            |
| Signal / noise ratio                           | -112dBr                                                                                                                                                   |
| Supported digital input upsampling frequencies | 32kHz, 44.1kHz, 48kHz, 88.2kHz, 96kHz                                                                                                                     |
| Audio output upsampling                        | Fixed 24 bit 192kHz                                                                                                                                       |
| Power consumption                              | 18W                                                                                                                                                       |
| Dimensions (H x W x D)                         | 52 x 215 x 191mm (2.0 x 8.6 x 7.6")                                                                                                                       |
| Weight (gross / net)                           | 2kg / 1.3kg                                                                                                                                               |
| Finishes                                       | Silver / Black                                                                                                                                            |
|                                                |                                                                                                                                                           |