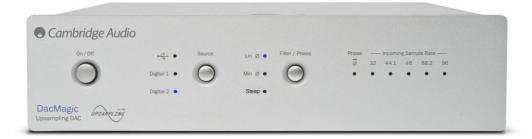

## DacMagic upsampling digital to analogue converter

With the advent of computer-based music systems, Cambridge Audio's DacMagic upsampling digital to analogue converter is the most affordable and effective way to upgrade any PC, network music device, games console or standard CD/DVD player to truly high end sound quality. Key to its abilities is Adaptive Time Filtering (ATF™) upsampling technology developed in conjunction with Anagram Technologies of Switzerland which converts 16-24 bit audio data to 24 bit/192kHz dramatically improving musical reproduction. A Digital Signal Processor (DSP) eradicates jitter which is especially effective with hard disk playback from PCs or Media

Players via network connections. S/PDIF, Toslink and USB inputs mean it can be used to improve a wide range of devices with digital outputs such as soundcards, portable media player docks or networked music devices including sound bridges. Two inputs with both S/PDIF & Toslink sockets allow a wide range of digital sources to be connected such as network music devices, games consoles, CD/DVD players and other digital music devices. Twin Wolfson DACs outstanding stereo imaging while a choice of digital filters is available for individual preference and flexibility.

## **Detailed Specifications**

| Inputs                                         | 2 x digital inputs (choice of either co-axial or optical connection for each) 1 x USB PC digital input                                                    |
|------------------------------------------------|-----------------------------------------------------------------------------------------------------------------------------------------------------------|
| Audio outputs                                  | 1 x pair gold plated RCA phono outputs 1 x pair XLR balanced outputs 1 x co-axial digital output (pass through) 1 x optical digital output (pass through) |
| D/A converters                                 | Dual Wolfson WM8740 24 bit DACs                                                                                                                           |
| Digital filter                                 | Texas instruments TMS 320VC5501 DSP upsampling to 24 bit 192kHz                                                                                           |
| Analogue filter                                | 2-pole dual differential bessel double virtual earth balanced                                                                                             |
| Frequency response                             | 20Hz to 20KHz (±0.1dB) (steep filter disabled)                                                                                                            |
| THD @ 1kHz 0dBFs                               | <0.001% 24 bit                                                                                                                                            |
| Signal / noise ratio                           | -112dBr                                                                                                                                                   |
| Supported digital input upsampling frequencies | 32kHz, 44.1kHz, 48kHz, 88.2kHz, 96kHz                                                                                                                     |
| Audio output upsampling                        | Fixed 24 bit 192kHz                                                                                                                                       |
| Power consumption                              | 18W                                                                                                                                                       |
| Dimensions (H x W x D)                         | 52 x 215 x 191mm (2.0 x 8.6 x 7.6")                                                                                                                       |
| Weight (gross / net)                           | 2kg / 1.3kg                                                                                                                                               |
| Finishes                                       | Silver / Black                                                                                                                                            |
|                                                |                                                                                                                                                           |